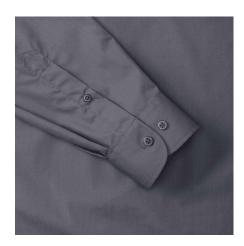

# RUSSELL POLYCOTTON EASY CARE POPLIN MEN'S LONG SLEEVE SHIRT

### **Specification**

RUSSELL men's long sleeve shirt POLYCOTTON EASY CARE POPLIN.Elegant and versatile material.Classic, two buttons on cuff.35% Poplin cotton / 65% polyester, 110/105 g / m2.Laundry at 50 degrees.EASY CARE -dry quickly, easy to iron white XS Con-Gry M