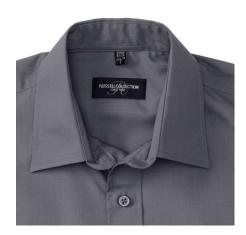

# RUSSELL POLYCOTTON EASY CARE POPLIN MEN'S LONG SLEEVE SHIRT

### **Specification**

RUSSELL men's long sleeve shirt POLYCOTTON EASY CARE POPLIN.Elegant and versatile material.Classic, two buttons on cuff.35% Poplin cotton / 65% polyester, 110/105 g / m2.Laundry at 50 degrees.EASY CARE -dry quickly, easy to iron white XS Con-Gry M