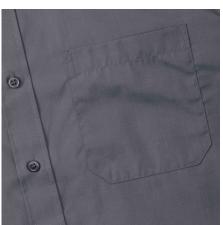

# RUSSELL POLYCOTTON EASY CARE POPLIN MEN'S LONG SLEEVE SHIRT

### **Specification**

RUSSELL men's long sleeve shirt POLYCOTTON EASY CARE POPLIN.Elegant and versatile material.Classic, two buttons on cuff.35% Poplin cotton / 65% polyester, 110/105 g / m2.Laundry at 50 degrees.EASY CARE -dry quickly, easy to iron white XS Con-Gry M