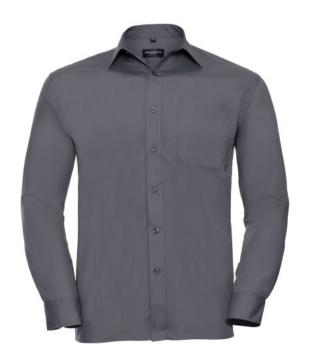

# RUSSELL POLYCOTTON EASY CARE POPLIN MEN'S LONG SLEEVE SHIRT

#### **Basic informations**

Size: M

Length: 56 Width: 37 Height: 19

Color: Dark grey

Size: M

### **Specification**

RUSSELL men's long sleeve shirt POLYCOTTON EASY CARE POPLIN.Elegant and versatile material.Classic, two buttons on cuff.35% Poplin cotton / 65% polyester, 110/105 g / m2.Laundry at 50 degrees.EASY CARE -dry quickly, easy to iron white XS Con-Gry M