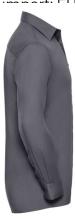

# RUSSELL POLYCOTTON EASY CARE POPLIN MEN'S LONG SLEEVE SHIRT

### **Specification**

RUSSELL men's long sleeve shirt POLYCOTTON EASY CARE POPLIN.Elegant and versatile material.Classic, two buttons on cuff.35% Poplin cotton / 65% polyester, 110/105 g / m2.Laundry at 50 degrees.EASY CARE -dry quickly, easy to iron white XS Con-Gry M