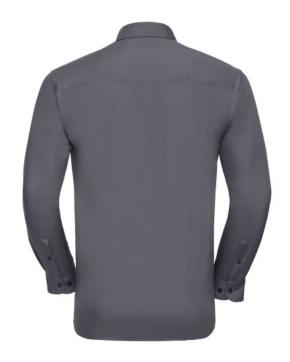

# RUSSELL POLYCOTTON EASY CARE POPLIN MEN'S LONG SLEEVE SHIRT

### **Specification**

RUSSELL men's long sleeve shirt POLYCOTTON EASY CARE POPLIN.Elegant and versatile material.Classic, two buttons on cuff.35% Poplin cotton / 65% polyester, 110/105 g / m2.Laundry at 50 degrees.EASY CARE -dry quickly, easy to iron white XS Con-Gry M